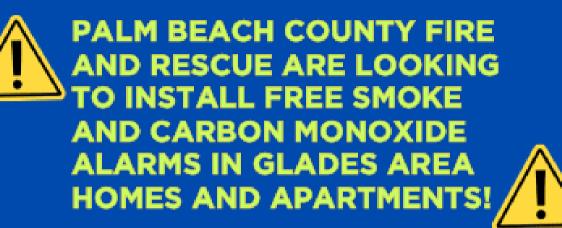

### SMOKE & CARBON MONOXIDE ALARMS INSTALLATION

DEADLINE TO SMOKE AND SIGN-UP CARBON AUGUST 4, 2023 ALARMS

INSTALLATION

PLEASE CONTACT PALM BEACH COUNTY FIRE RESCUE FOR MORE INFO AT (561) 616-7033 SOUTH BAY CHRONICLE WILL GO OUT MONTHLY. ALL SHORT STORIES, POEMS, PICTURES OR ANNOUNCEMENTS YOU WOULD LIKE TO BE INCLUDED PLEASE SUBMIT TO LARRISC@SOUTHBAYCITY.COM.